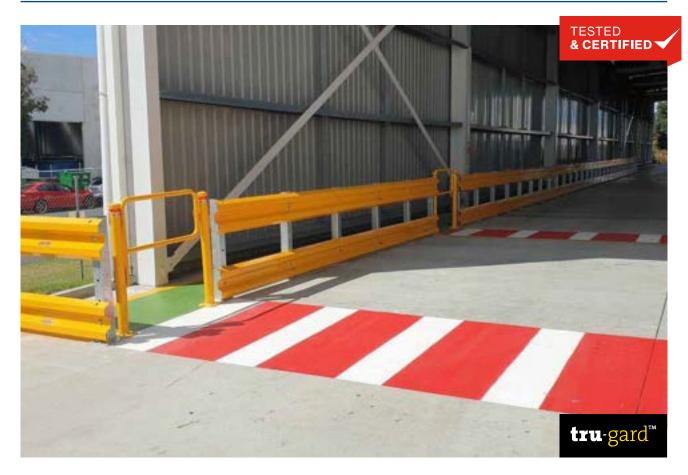

## Tru-Gard Barrier - 910 Double

Tru-Gard 910mm high double rail is a certified safety barrier system used for traffic management and protecting against forklift injury to personnel and damage to buildings and assets. Double rail offers more protection and a higher strength rating. Bottom rail can be placed 100mm off ground, or at ground level, for protection against fork tines.