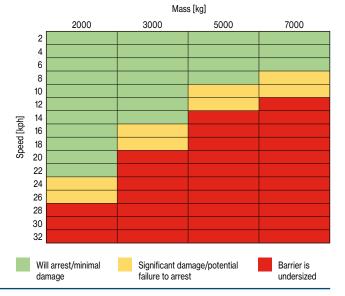

- Modular system can be configured to your required site layout
- Post centres of 1.1m ensure that every impact is
  absorbed by a post
- The 910mm high double rail stops 7T at 6.3km/h
- Compliant with AS/NZS 11701-1 Section 3.8