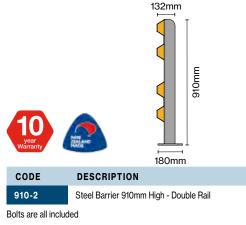

## Steel Barrier - 910 Double Rail

## Tru-Gard Barrier - 910 Double

Tru-Gard 910mm high double rail is a certified safety barrier system used for traffic management and protecting against forklift injury to personnel and damage to buildings and assets. Double rail offers more protection and a higher strength rating. Bottom rail can be placed 100mm off ground, or at ground level, for protection against fork tines.