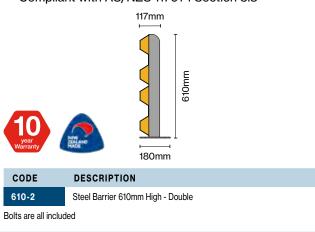

- Modular system can be configured to your required site layout
- Post centres of 1.1m ensure that every impact is absorbed by a post
- The 610mm high double rail stops 7T at 7.4km/h
- · Compliant with AS/NZS 11701-1 Section 3.8