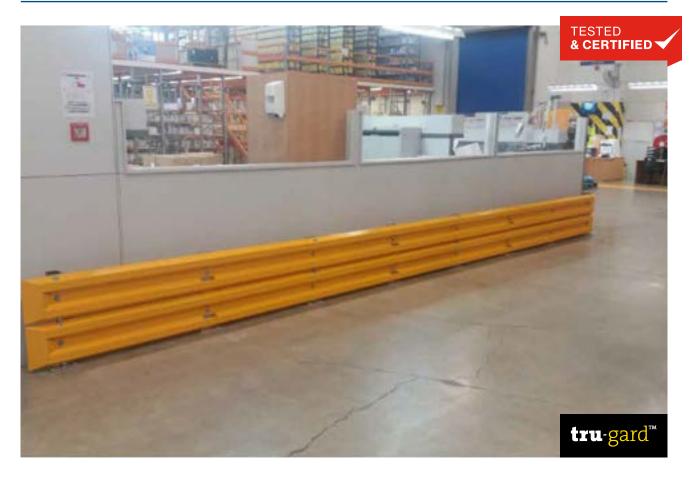

## Tru-Gard Barrier - 610 Double

Tru-Gard 610mm high double rail is a certified safety barrier system used for traffic management and protecting against forklift injury to personnel and damage to buildings and assets. Double rail offers more protection and a higher strength rating. Not recommended for walkways due to its lower height.

- Modular system can be configured to your required site layout
- Post centres of 1.1m ensure that every impact is absorbed by a post
- The 610mm high double rail stops 7T at 7.4km/h
- · Compliant with AS/NZS 11701-1 Section 3.8