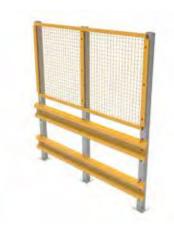

Can be customised to suit your requirements.

- · Support posts 2400mm high
- Can be configured with 1, 2 or 3 guard rails
- Modular system can be configured to your required site layout
- Post centre's of 1.1m ensure that every impact is absorbed by a post
- · Custom design available for overhead protection

| CODE       | DESCRIPTION                  | SIZE (mm)         |
|------------|------------------------------|-------------------|
| 49-CBS240Y | Tru-Gard Cage Barrier System | 2400(W) x 2400(H) |

All fixings included.