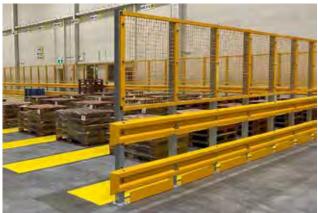

## Tru-Gard Cage Barrier System

Used in cases where products are stored vertically next to a walkway, and there is risk of products or pallets falling onto personnel. The Traffic Barrier Guard Rail to protect people from nearby vehicle.

Can be customised to suit your requirements.

- · Support posts 2400mm high
- Can be configured with 1, 2 or 3 guard rails
- Modular system can be configured to your required site layout
- Post centre's of 1.1m ensure that every impact is absorbed by a post
- · Custom design available for overhead protection