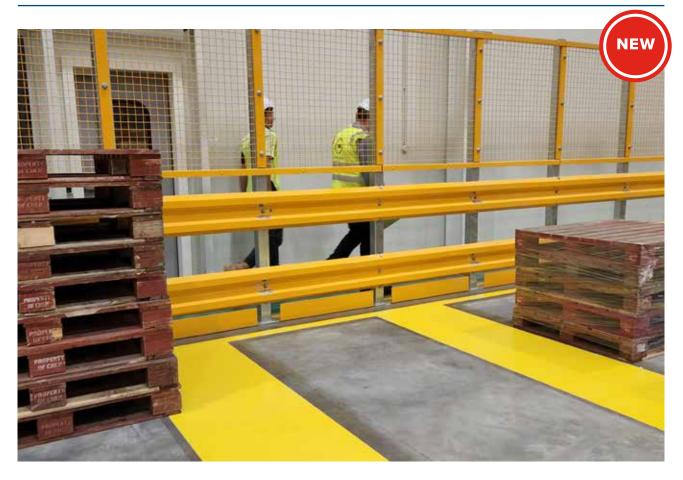

## Tru-Gard Cage Barrier System

Used in cases where products are stored vertically next to a walkway, and there is risk of products or pallets falling onto personnel. The Traffic Barrier Guard Rail to protect people from nearby vehicle.

Can be customised to suit your requirements.

- · Support posts 2400mm high
- Can be configured with 1, 2 or 3 guard rails
- Modular system can be configured to your required site layout
- Post centre's of 1.1m ensure that every impact is absorbed by a post
- · Custom design available for overhead protection