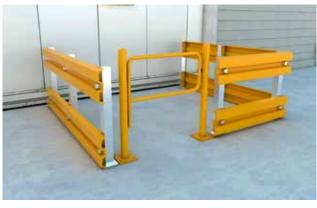

Model 2 (above) Driver Safe Zone - Heavy Duty - for use when trucks and forklifts are in close vicinity.

 ${\it Model 3 (above) \ Driver \ Safe \ Zone - Standard \ Duty - for \ use \ when positioned \ away \ from \ forklifts \ and \ truck \ movements.}$ 