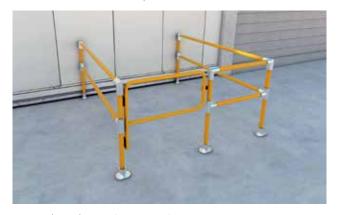

Model 2 (above) Driver Safe Zone - Heavy Duty - for use when trucks and forklifts are in close vicinity.

 ${\it Model 3 (above) \ Driver \ Safe \ Zone - Standard \ Duty - for \ use \ when positioned \ away \ from \ forklifts \ and \ truck \ movements.}$ 