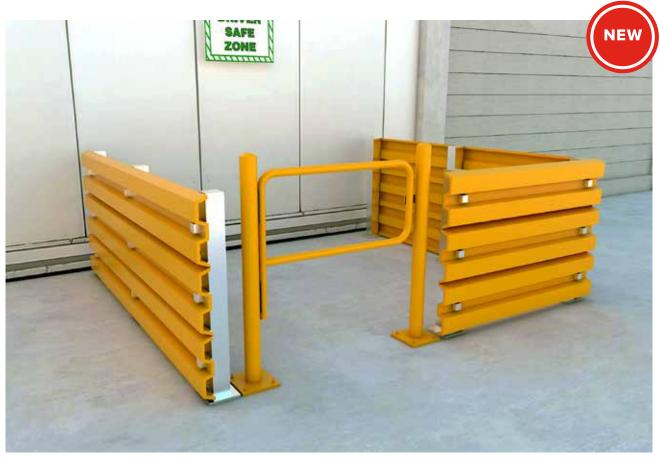

## Walksafe Driver Safe Zones

Designated Driver Safe Zones provide a safe place for visiting drivers to stand clear when vehicles are moving or being loaded and unloaded.

There are three models available depending on the vehicles and risks present. All feature:

- Modular design
- · Flatpack kit set
- · Fast installation
- · Indoor/outdoor rated
- Powder-coated yellow galvanised aluminium

Model 1 (above) Driver Safe Zone - Extra Heavy Duty - for use when trucks and forklifts are in close vicinity.