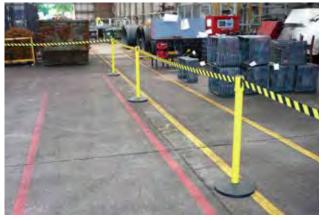

## Retractable Hazard Belt Barrier

Retractable Hazard Belt Barriers are a great portable solution for indoor industrial environments. The hi-vis black/yellow striped belts create effective visual barriers for exclusion zones and walkways, and they draw attention to workplace hazards.

- · Posts available in black and in yellow
- 4.6m long tough polyester belt
- 4-way connectivity heads
- · Auto safety-brake for safe retracting

Belt ends clip on to receivers on posts.

| CODE    | DESCRIPTION                                   | SIZE      |
|---------|-----------------------------------------------|-----------|
| 49-RBY4 | Retractable Hazard Belt Barrier - Yellow Post | 4.6m Belt |
| 49-RBB4 | Retractable Hazard Belt Barrier - Black Post  | 4.6m Belt |