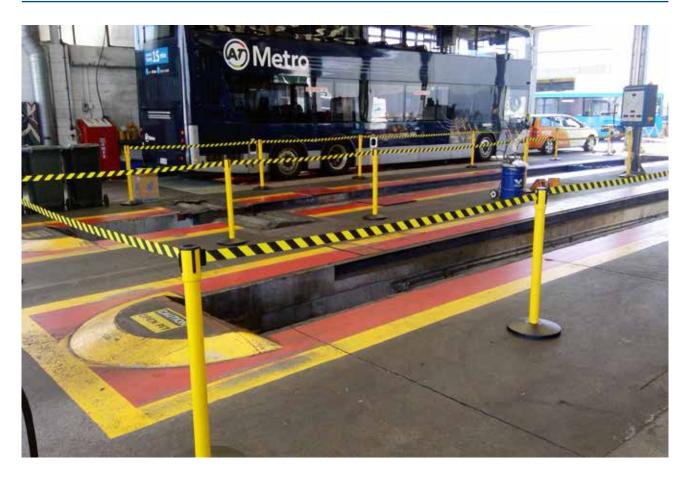

## Retractable Hazard Belt Barrier

Retractable Hazard Belt Barriers are a great portable solution for indoor industrial environments. The hi-vis black/yellow striped belts create effective visual barriers for exclusion zones and walkways, and they draw attention to workplace hazards.

- · Posts available in black and in yellow
- 4.6m long tough polyester belt
- 4-way connectivity heads
- · Auto safety-brake for safe retracting

Belt ends clip on to receivers on posts.

| CODE    | DESCRIPTION                                   | SIZE      |
|---------|-----------------------------------------------|-----------|
| 49-RBY4 | Retractable Hazard Belt Barrier - Yellow Post | 4.6m Belt |
| 49-RBB4 | Retractable Hazard Belt Barrier - Black Post  | 4.6m Belt |