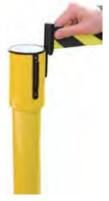

- · Posts available in black and in yellow
- 4.6m long tough polyester belt
- 4-way connectivity heads
- · Auto safety-brake for safe retracting

Belt ends clip on to receivers on posts.

| CODE    | DESCRIPTION                                   | SIZE      |
|---------|-----------------------------------------------|-----------|
| 49-RBY4 | Retractable Hazard Belt Barrier - Yellow Post | 4.6m Belt |
| 49-RBB4 | Retractable Hazard Belt Barrier - Black Post  | 4.6m Belt |