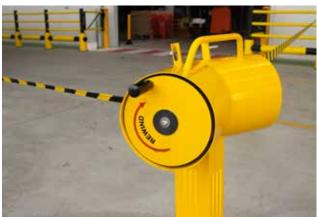

## Port-a-Zone Belt Barrier - 56m

This guidance system is a robust and safe solution for directing pedestrians and vehicles.

The Port-a-Zone is a high-visibility unit featuring a hand-wound mechanism for easy deployment. With 2 x 28m long woven belts you can quickly cordon off any area up to 56m. When required, the unit can be positioned and then extended in two directions to form a high-visibility guidance barrier.

- · Creates long length visual barriers to restrict access
- Quick to manoeuvre & deploy only requires one person to operate
- · Manual tensioning system prevents belt-sagging

Quickly create exclusion zones of up to 56m.