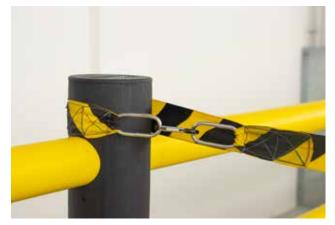

Comes with karabiners for quickly affixing end points.

CODE

DESCRIPTION

49-PZB

Porta-Zone Belt Barrier - 56m unit