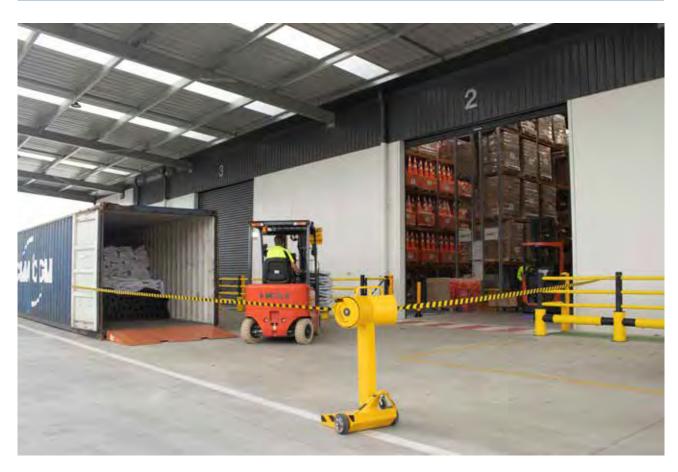

## Port-a-Zone Belt Barrier - 56m

This guidance system is a robust and safe solution for directing pedestrians and vehicles.

The Port-a-Zone is a high-visibility unit featuring a hand-wound mechanism for easy deployment. With 2 x 28m long woven belts you can quickly cordon off any area up to 56m. When required, the unit can be positioned and then extended in two directions to form a high-visibility guidance barrier.

- · Creates long length visual barriers to restrict access
- Quick to manoeuvre & deploy only requires one person to operate
- · Manual tensioning system prevents belt-sagging

Quickly create exclusion zones of up to 56m.

Comes with karabiners for quickly affixing end points.

CODE

DESCRIPTION

49-PZB

Porta-Zone Belt Barrier - 56m unit