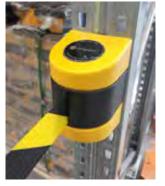

## Wall Mount Retractable Belt - 2m & 4.6m

A compact retractable belt that can be mounted to the wall or pallet racking. Simply pull the belt across to the provided wall-mount receiver clip and lock-off. Quickly and conveniently restrict access when required

- Prevent unauthorised access in seconds.
- Can be purchased with magnetic belt end
- Also compatible with our free-standing units
- Available belt colours Red, Black, Blue, Black/Yellow

CODE DESCRIPTION 49-WB4

Wall Mount Retractable Belt - Black Finish - 4.6m Belt

Fixings included.

Instantly block off aisles to prevent workers coming into contact with lifting machinery.

The base unit and belt ends magnetise to steel surfaces.