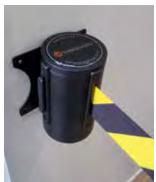

## Magnetic Retractable Hazard Belt - 5m & 10m

Magnetic Retractable Hazard Belts have a magnetic mount and belt end, ideal for magnetising to pallet racking, forklifts and other steel surfaces. Use for cordoning off aisles and doorways when forklifts are in operation.

- · Magnetises to steel surfaces
- Prevents unauthorised access in seconds
- Lightweight and portable
- Highly visible black/yellow belt
- 5m or 10m belt length

See more examples of our Magnetic Retractable Belt in use here