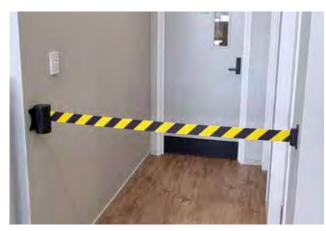

## Wall Mount Retractable Belt - 2m & 4.6m

A compact retractable belt that can be mounted to the wall or pallet racking. Simply pull the belt across to the provided wall-mount receiver clip and lock-off. Quickly and conveniently restrict access when required

- Prevent unauthorised access in seconds.
- Can be purchased with magnetic belt end
- Also compatible with our free-standing units
- Available belt colours Red, Black, Blue, Black/Yellow

CODE DESCRIPTION 49-WB4

Wall Mount Retractable Belt - Black Finish - 4.6m Belt

Fixings included.

Instantly block off aisles to prevent workers coming into contact with lifting machinery.

The base unit and belt ends magnetise to steel surfaces.