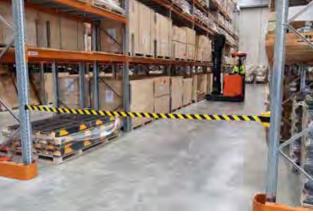

## Magnetic Retractable Hazard Belt - 5m & 10m

Magnetic Retractable Hazard Belts have a magnetic mount and belt end, ideal for magnetising to pallet racking, forklifts and other steel surfaces. Use for cordoning off aisles and doorways when forklifts are in operation.

- · Magnetises to steel surfaces
- Prevents unauthorised access in seconds
- Lightweight and portable
- Highly visible black/yellow belt
- 5m or 10m belt length

See more examples of our Magnetic Retractable Belt in use here