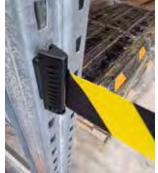

## Magnetic Retractable Hazard Belt - 5m & 10m

Magnetic Retractable Hazard Belts have a magnetic mount and belt end, ideal for magnetising to pallet racking, forklifts and other steel surfaces. Use for cordoning off aisles and doorways when forklifts are in operation.

- · Magnetises to steel surfaces
- Prevents unauthorised access in seconds
- Lightweight and portable
- Highly visible black/yellow belt
- 5m or 10m belt length

See more examples of our Magnetic Retractable Belt in use here