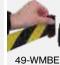

## Premium Indoor/Outdoor Wall Mount Belt - 6m & 9m

This heavy-duty wall-mount belt comes with a wall bracket that enables the unit to be relocated to other areas by simply removing one screw and sliding it out of the wall bracket.

- · Quickly and conveniently restrict access
- · Rated for indoor and outdoor use
- · Comes with standard wall bracket and receiver clip
- · High strength, hi-vis polycarbonate body

Suitable for indoors and outdoors, this belt is a tough option for cordoning off spaces.

49-WB9Y-BY

See more examples of our Premium Indoor/Outdoor Wall Mount Belt in use here

CODE DESCRIPTION
49-WB6Y-BY Premium Indoor/Ou

Premium Indoor/Outdoor Wall Mount Belt - 6m Black/Yellow Belt

Premium Indoor/Outdoor Wall Mount Belt - 9m Black/Yellow Belt