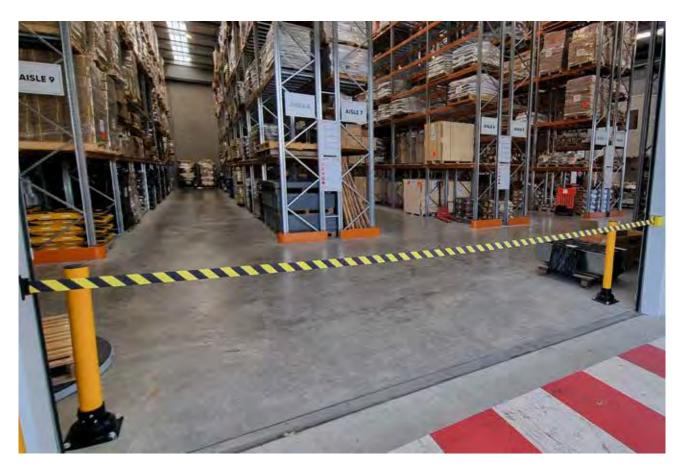

## Premium Indoor/Outdoor Wall Mount Belt - 6m & 9m

This heavy-duty wall-mount belt comes with a wall bracket that enables the unit to be relocated to other areas by simply removing one screw and sliding it out of the wall bracket.

- · Quickly and conveniently restrict access
- · Rated for indoor and outdoor use
- · Comes with standard wall bracket and receiver clip
- · High strength, hi-vis polycarbonate body

Suitable for indoors and outdoors, this belt is a tough option for cordoning off spaces.

49-WB9Y-BY

See more examples of our Premium Indoor/Outdoor Wall Mount Belt in use here

CODE DESCRIPTION
49-WB6Y-BY Premium Indoor/Ou

Premium Indoor/Outdoor Wall Mount Belt - 6m Black/Yellow Belt

Premium Indoor/Outdoor Wall Mount Belt - 9m Black/Yellow Belt