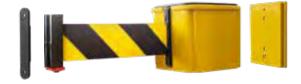

## Premium Indoor/Outdoor Wall Mount Belt - 6m & 9m

This heavy-duty wall-mount belt comes with a wall bracket that enables the unit to be relocated to other areas by simply removing one screw and sliding it out of the wall bracket.

- · Quickly and conveniently restrict access
- · Rated for indoor and outdoor use
- · Comes with standard wall bracket and receiver clip
- · High strength, hi-vis polycarbonate body

Suitable for indoors and outdoors, this belt is a tough option for cordoning off spaces.

49-WB9Y-BY

See more examples of our Premium Indoor/Outdoor Wall Mount Belt in use here

CODE DESCRIPTION
49-WB6Y-BY Premium Indoor/Ou

Premium Indoor/Outdoor Wall Mount Belt - 6m Black/Yellow Belt

Premium Indoor/Outdoor Wall Mount Belt - 9m Black/Yellow Belt