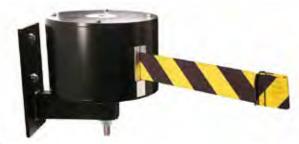

## Wall Mount Retractable Belts

Super long 20m belt.

Receiver bracket for belt-loop end

S-Hook belt end

## Premium Indoor/Outdoor Wall Mount Belt - 20m

An Indoor/Outdoor-rated 20m Wall Mounted Retractable Belt Barrier commonly used for separating longer areas on tarmacs, carparks, in warehouses, for machine guarding, bus & cruise ship loading, construction sites, and more.

- Extremely heavy-duty aluminum body: (6.5mm thick) designed to withstand outdoor elements and harsh environments
- Thick and durable belt for long-span applications
- · Inbuilt auto-brake for safe belt retraction
- Pivoting mount allows unit to swivel so belt can pull out at any angle

## DESCRIPTION

49-WB20-BY

CODE

Comes complete with mounting bracket and receiver hook - also sold separately

Premium Indoor/Outdoor Wall Mount Belt - 20m Black/Yellow Belt