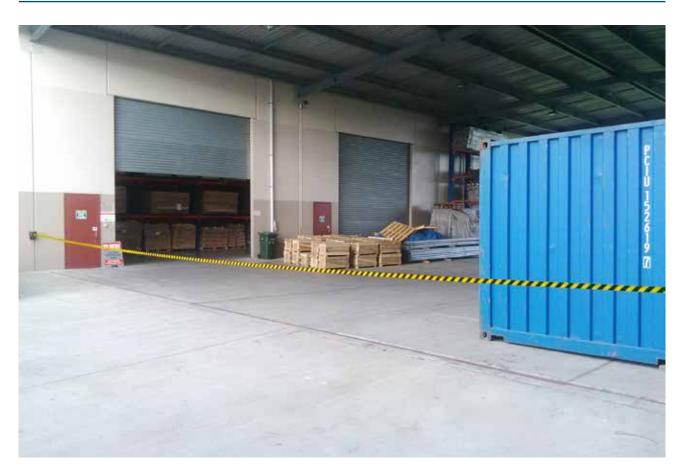

## Premium Indoor/Outdoor Wall Mount Belt - 20m

An Indoor/Outdoor-rated 20m Wall Mounted Retractable Belt Barrier commonly used for separating longer areas on tarmacs, carparks, in warehouses, for machine guarding, bus & cruise ship loading, construction sites, and more.

- Extremely heavy-duty aluminum body: (6.5mm thick) designed to withstand outdoor elements and harsh environments
- Thick and durable belt for long-span applications
- · Inbuilt auto-brake for safe belt retraction
- Pivoting mount allows unit to swivel so belt can pull out at any angle

## DESCRIPTION

49-WB20-BY

CODE

Comes complete with mounting bracket and receiver hook - also sold separately

Premium Indoor/Outdoor Wall Mount Belt - 20m Black/Yellow Belt