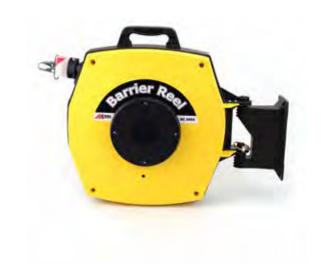

## Wall Mount Retractable Belt Reel

## Wall Mount Retractable Belt Reel - 15m

Our new Safety Barrier Tape Reels are a great way to cordon off areas. Available in 4 webbing designs, covering a wide range of applications.

- · Woven nylon webbing for long work life
- Non-rust, UV-resistant polypropylene case
- Fully enclosed case protects tape and reel mechanism
- · Stainless Steel safety catch
- · Mounting bracket and carry handle supplied
- · Steel Bollards with mounting plates available

| CODE        | DESCRIPTION                                              |
|-------------|----------------------------------------------------------|
| 49-BR15FYB  | Safety Barrier Tape Reel - Fuoro Yellow/Black            |
| 49-BR15FYBC | Safety Barrier Tape Reel - Fluoro Yellow/Black "Caution" |
| 49-BR15WR   | Safety Barrier Tape Reel - White/Red                     |