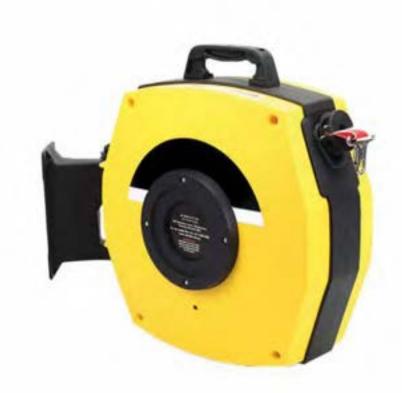

## Wall Mount Retractable Belt Reel

## Wall Mount Retractable Belt Reel - 15m

Our new Safety Barrier Tape Reels are a great way to cordon off areas. Available in 4 webbing designs, covering a wide range of applications.

- · Woven nylon webbing for long work life
- Non-rust, UV-resistant polypropylene case
- Fully enclosed case protects tape and reel mechanism
- · Stainless Steel safety catch
- · Mounting bracket and carry handle supplied
- · Steel Bollards with mounting plates available

| CODE        | DESCRIPTION                                              |
|-------------|----------------------------------------------------------|
| 49-BR15FYB  | Safety Barrier Tape Reel - Fuoro Yellow/Black            |
| 49-BR15FYBC | Safety Barrier Tape Reel - Fluoro Yellow/Black "Caution" |
| 49-BR15WR   | Safety Barrier Tape Reel - White/Red                     |