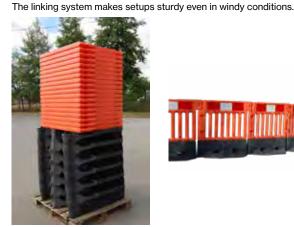

## Strongwall Barrier

DESCRIPTION

Strongwall is a user-friendly alternative to traditional water-filled models - no filling required for extra weight, making them easy to set up and instantly effective.

- Very stable, robust and wind resistant
- 18kg recycled plastic base no water required
- Top section can be filled with water to add up to 15kg in weight
- Modular design allows for various configurations
- Stores compactly up to 18 per pallet
- Made from high density recycled rubber
- Available in orange or yellow

56

The modular design is fast and easy to deploy, and very compact to store.

| CODE    | DESCRIPTION                 | SIZE (mm)         |
|---------|-----------------------------|-------------------|
| 49-SW-O | Strongwall Barrier - Orange | 1000(L) x 1000(H) |
| 49-SW-Y | Strongwall Barrier - Yellow | 1000(L) x 1000(H) |