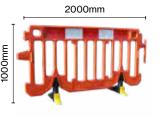

Made in UK

CODE

· Easy to store - 2 panels stacked are only 120mm high

Watch video

SIZE (mm)

2000(L) x 1000(H)

Feet swivel for compact storage and transportation.