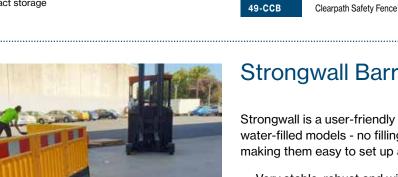

## Strongwall Barrier

DESCRIPTION

Strongwall is a user-friendly alternative to traditional water-filled models - no filling required for extra weight, making them easy to set up and instantly effective.

- Very stable, robust and wind resistant
- 18kg recycled plastic base no water required
- Top section can be filled with water to add up to 15kg in weight
- Modular design allows for various configurations
- Stores compactly up to 18 per pallet
- Made from high density recycled rubber
- Available in orange or yellow