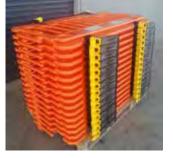

Made in UK

CODE

· Easy to store - 2 panels stacked are only 120mm high

Watch video

SIZE (mm)

2000(L) x 1000(H)

Feet swivel for compact storage and transportation.