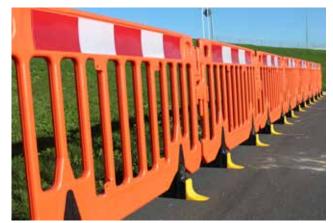

## **Clearpath Safety Barrier**

Our Clearpath Safety Barrier is a smart option for temporary fencing with an innovative anti-trip foot.

- · Swivel feet assist in storage and cartage
- Panels link securely together with anti-tamper linking • system - no pins required
- Hi-vis, UV-resistant, and anti-fade
- Made in the UK
- Complies to NZ standards
- Weight: 12kg

## **Temporary Barriers**

The anti-trip feet protect pedestrians from trips and falls.