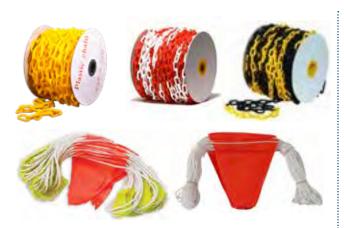

## Plastic Chain & Safety Flags

Plastic Chain is available on a 25m roll. Colours available: Yellow, Yellow/Black, Red/White PVC flags on re-usable nylon rope. The option with reflector tabs aids visibility at night.

| CODE      | DESCRIPTION                          | SIZE     |
|-----------|--------------------------------------|----------|
| 49-PC     | Plastic Chain                        | 25m roll |
| 49-BUN30R | Safety Flags w/Yellow reflector tabs | 30m rope |
| 49-BUN30  | Safety Flags                         | 30m rope |