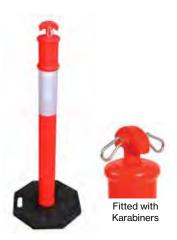

### **T-Top Bollards**

T-Top Bollards with rubber base are very stable. Plastic chain can be used to create long runs.

- · Moulded carry handle on base
- Comes fitted with karabiners for attaching plastic chain

| CODE      | DESCRIPTION   | SIZE (mm) |
|-----------|---------------|-----------|
| 16-TB1200 | T-Top Bollard | 1200(H)   |