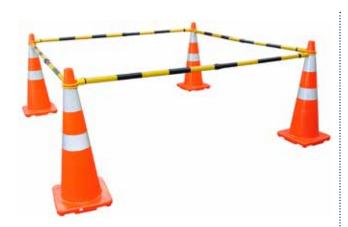

### **Extendable Cone Bars**

Extendable Cone Bars are ideal for blocking off an area to pedestrians for a short period of time.

- · Extends to 2.1m and compresses to 1.3m
- · Hi-vis reflective stripes

| CODE     | DESCRIPTION         |
|----------|---------------------|
| 15-RBBAR | Extendable Cone Bar |