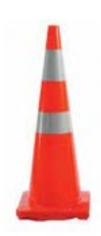

### **Road Cones**

Fluoro PVC traffic cones for use on any site including public roads/highways.

Compliant with CoPTTM

| CODE      | DESCRIPTION                       | SIZE (mm) |
|-----------|-----------------------------------|-----------|
| 16-TC900R | Road Cone with Reflective Collars | 900(H)    |