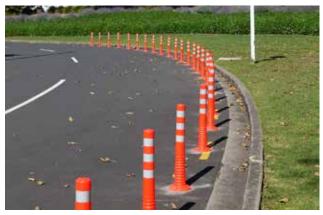

## **Ultraflex Delineator**

Premium quality two-piece delineator with superior durability designed to withstand multiple direct at speeds of up to 100km/h.

- · NZTA approved
- · Single pin installation for replacement of post
- UV-stabilised
- · Available in Orange or Yellow
- · Tested to withstand up to 100 hits at 100km/h

Ultraflex Delineators are ideal for busy areas as they can take multiple hits and return to their original shape.

| CODE     | DESCRIPTION                                              | SIZE (mm)      |
|----------|----------------------------------------------------------|----------------|
| 49-UFP-0 | Ultraflex Delineator - Orange                            | 900(H) x 75(D) |
| 49-UFP-Y | Ultraflex Delineator - Yellow                            | 900(H) x 75(D) |
| 49-FB    | Fasteners - Bitumen & Concrete - M10 x 75 C/Screw & Plug |                |
| 49-CF10  | Fasteners - Concrete M10 x 75 Anka Screw                 |                |