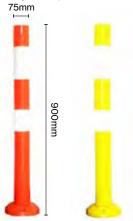

## **Ultraflex Delineator**

Premium quality two-piece delineator with superior durability designed to withstand multiple direct at speeds of up to 100km/h.

- · NZTA approved
- · Single pin installation for replacement of post
- UV-stabilised
- · Available in Orange or Yellow
- · Tested to withstand up to 100 hits at 100km/h

Ultraflex Delineators are ideal for busy areas as they can take multiple hits and return to their original shape.

| CODE     | DESCRIPTION                                              | SIZE (mm)      |
|----------|----------------------------------------------------------|----------------|
| 49-UFP-0 | Ultraflex Delineator - Orange                            | 900(H) x 75(D) |
| 49-UFP-Y | Ultraflex Delineator - Yellow                            | 900(H) x 75(D) |
| 49-FB    | Fasteners - Bitumen & Concrete - M10 x 75 C/Screw & Plug |                |
| 49-CF10  | Fasteners - Concrete M10 x 75 Anka Screw                 |                |