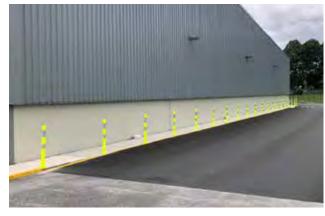

## Walkway Delineation - Flexible Bollards

## Flexible Bollard

Flexible Bollards are ideal for lane delineation or identifying hazards, particularly in tight spaces such as carparks and logistics areas.

- · Durable one-piece mold
- · Reflective bands for night-time visibility
- · Rebounds after impact
- Easy installation
- · Economical option for low traffic impact areas