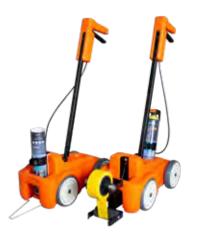

## Line Marking Trolley System

Can also be fitted with optional Floor Tape Applicator

- Wide tread wheels and long wheelbase lead to straight, accurate lines
- · Can cover a distance of 500m within 30 minutes
- Trolley does not require cleaning after use
- Creates lines from 50-120mm wide
- · Can also be fitted with optional Floor Tape Applicator