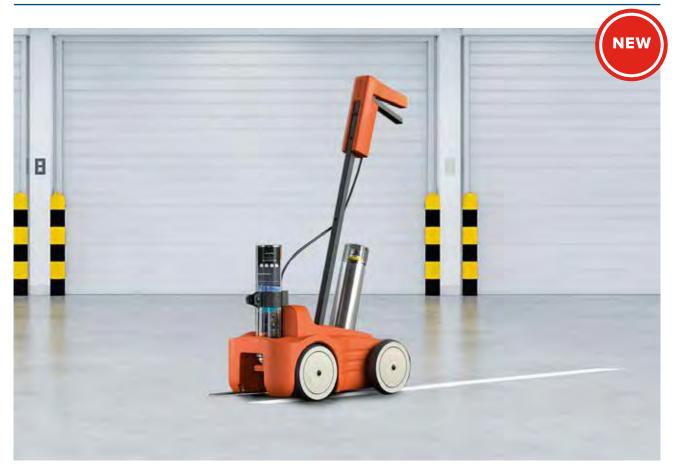

## Soppec Purespray Line Marking Driver

Soppec Purespray Line Marking Driver is our new, highly accurate line marking trolley.

Suitable for indoor and outdoor surfaces, this machine is stable, simple and unique ensuring straight lines on smooth or textured grounds. The spray zone is sheltered, the high pressure paint creates clean lines. The built-in guide makes multiple passes easy.

- Wide tread wheels and long wheelbase lead to straight, accurate lines
- · Can cover a distance of 500m within 30 minutes
- Trolley does not require cleaning after use
- Creates lines from 50-120mm wide
- · Can also be fitted with optional Floor Tape Applicator