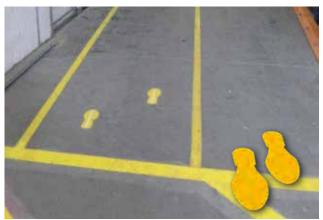

## Line Marking Tapes

Footprints help direct pedestrians along walkways.

| CODE     | DESCRIPTION                  | SIZE             |
|----------|------------------------------|------------------|
| 10-ML50  | Mightyline Line Marking Tape | 50mm x 30m roll  |
| 10-ML100 | Mightyline Line Marking Tape | 100mm x 30m roll |
| 10-MLF   | Mightyline Footprints (pair) | 240(L) x 90(W)mm |
| 10-MLC   | Mightyline Corner            | 50(W)            |
| 10-MLT   | Mightyline T                 | 50(W)            |