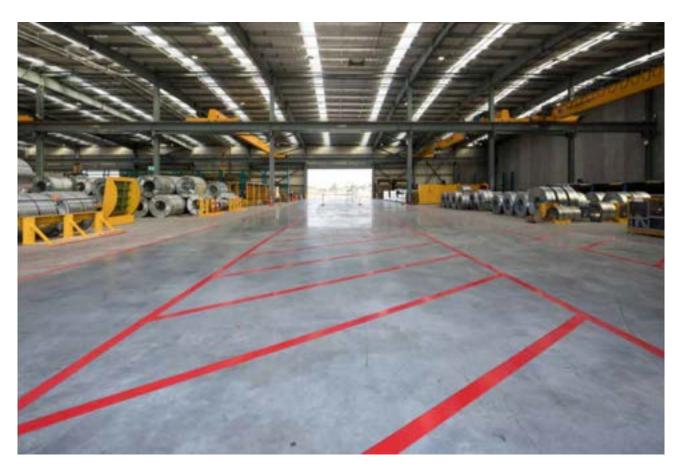

## Mightyline Floor Marking Tape

Our Mightyline Floor Marking Tape is the toughest floor tape available and can handle a wide range of traffic including cars, trucks and forklifts.

- · Durable, thick finish compared to paint or other tapes
- Easily removed if/when configuration changes are required
- Easy-to-clean surface keeps your lines looking sharp for longer
- · Ideal for use on industrial warehouse floors
- Available in Black/Yellow, Yellow, White, Red, Red/ White, Blue, Green and Black, and in widths of 50mm and 100mm