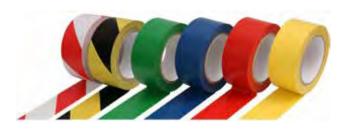

## Vinyl Floor Marking Tape

Durable PVC floor marking tape. Ideal for low traffic factory floors, halls, marking hazards, etc.

Colours available: Red/White, Black/Yellow, Green, Blue, Red, Yellow

Vinyl floor mark tape is an economical solution for areas of low traffic use.

Available in 6 colours.