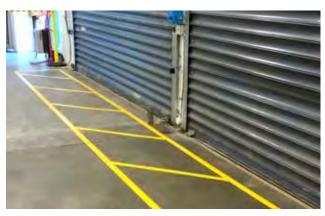

## Vinyl Floor Marking Tape

Durable PVC floor marking tape. Ideal for low traffic factory floors, halls, marking hazards, etc.

Colours available: Red/White, Black/Yellow, Green, Blue, Red, Yellow

Vinyl floor mark tape is an economical solution for areas of low traffic use.

| CODE      | DESCRIPTION                             | SIZE            |
|-----------|-----------------------------------------|-----------------|
| 10-FT50RW | Vinyl Floor Marking Tape - Red/White    | 50mm x 33m roll |
| 10-FT50YB | Vinyl Floor Marking Tape - Black/Yellow | 50mm x 33m roll |
| 10-FT50G  | Vinyl Floor Marking Tape - Green        | 50mm x 33m roll |
| 10-FT50BU | Vinyl Floor Marking Tape - Blue         | 50mm x 33m roll |
| 10-FT50R  | Vinyl Floor Marking Tape - Red          | 50mm x 33m roll |
| 10-FT50Y  | Vinyl Floor Marking Tape - Yellow       | 50mm x 33m roll |