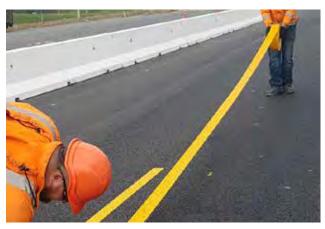

## 3M Stamark Line Marking Tape

3M Stamark Line Marking Tape is used as an alternative to traditional line-marking paint on roads during construction works. Although classed as a temporary tape, many sites use this as permanent.

Stamark Tape works on rough and uneven surfaces both indoor and outdoor. Highly reflective elements ensure great night-time visibility.

Stamark will adhere to a wide range of surfaces (including, asphalt, concrete, steel and timber - note timber must be smooth and sealed)

Available in Yellow or White

Also available in a temporary type. Call to discuss.

Make temporary or permanent line markings in moments without the need for marking paints and applicators.

Anti-slip textured.