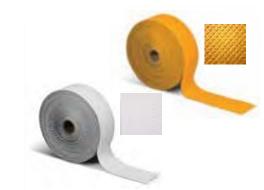

## 3M Stamark Line Marking Tape

3M Stamark Line Marking Tape is used as an alternative to traditional line-marking paint on roads during construction works. Although classed as a temporary tape, many sites use this as permanent.

Available in Yellow or White

Also available in a temporary type. Call to discuss.

Make temporary or permanent line markings in moments without the need for marking paints and applicators.

Anti-slip textured.

| CODE      | DESCRIPTION     | SIZE               |
|-----------|-----------------|--------------------|
| 10-SMP50  | 3M Stamark Tape | 50mm x 27.4m roll  |
| 10-SMP100 | 3M Stamark Tape | 100mm x 27.4m roll |