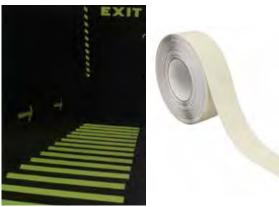

## **Anti-Slip Tapes**

Available in three colours for different applications.

Luminous safety tread glows in the dark.

Luminous safety tread glows in the dark to warn people of hazards and provide slip resistance.

- · High-traction surface
- · Aggressive adhesive system
- · Durable aluminium oxide grit
- Water resistant 46-grit non-skid surface
- · Colours available: Black, Yellow, Black/Yellow Stripe
- Available in 50mm & 100mm wide