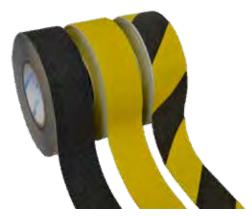

## **Anti-Slip Tapes**

Available in three colours for different applications.

Luminous safety tread glows in the dark.

Luminous safety tread glows in the dark to warn people of hazards and provide slip resistance.

- · High-traction surface
- · Aggressive adhesive system
- · Durable aluminium oxide grit
- Water resistant 46-grit non-skid surface
- · Colours available: Black, Yellow, Black/Yellow Stripe
- Available in 50mm & 100mm wide