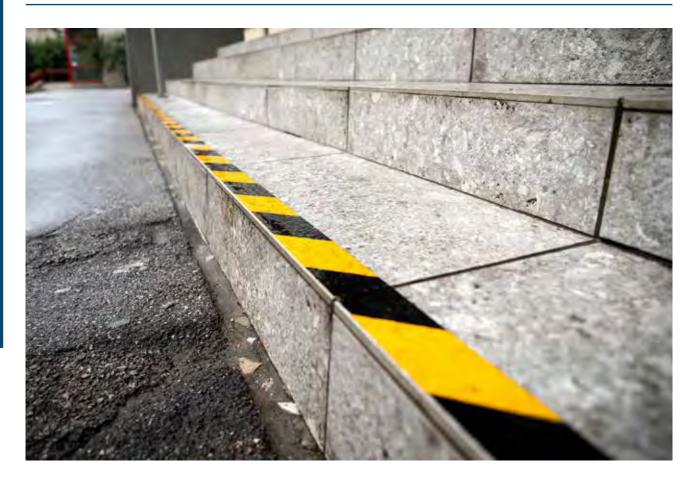

## Anti-Slip Safety Tread Tape

Heavy duty, self-adhesive tape with grit surface, to reduce slip and fall accidents.

Commonly used on interior stairs and smooth floors. floors, simply peel off backing and apply tape to a clean, dry surface. Not suitable for use on timber.

Luminous safety tread glows in the dark to warn people of hazards and provide slip resistance.

- · High-traction surface
- · Aggressive adhesive system
- · Durable aluminium oxide grit
- Water resistant 46-grit non-skid surface
- · Colours available: Black, Yellow, Black/Yellow Stripe
- Available in 50mm & 100mm wide