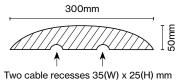

| CODE    | DESCRIPTION                        | SIZE (mm)                |
|---------|------------------------------------|--------------------------|
| 49-ESH  | One-Piece Speed Hump Centre Module | 1830(W) x 300(L) x 50(H) |
| 49-ESHE | One-Piece Speed Hump End Cap       | 150(W) x 300(L) x 50(H)  |
| 49-FR12 | Fastener - Bitumen                 | M12 x 300 Spike          |
| 49-CF10 | Fastener - Concrete                | M10 x 75 Anka Screw      |