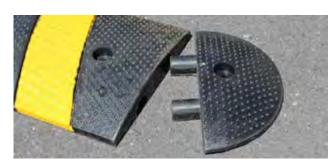

- · Reflective elements to enhance visibility
- Very quick to install
- Can be relocated if required
- Rubber construction conforms to uneven surfaces
- · Recessed cable channels on underside
- · Interlocking end caps to reduce trip hazard