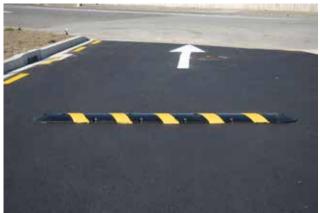

## One-Piece Speed Hump

Ideal for single lane driveways.

## One-Piece Rubber Speed Hump

This speed hump is a one-piece alternative to our modular system, popular in environments such as schools and retirement villages. Available in sections of 1.83m with interlocking end caps. Can also be used for cable protection and liquid bunding.