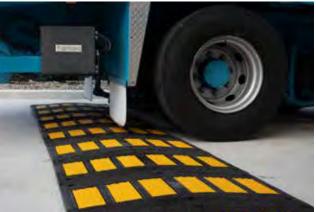

## Speed Cushion - 50mm High

Used for areas where trucks are present on a regular basis. The speed cushion disperses the weight load and is also forklift-passable. Ideal for heavy traffic areas and where a low impact speed calmer is required.

Used in shared areas for cars and trucks.