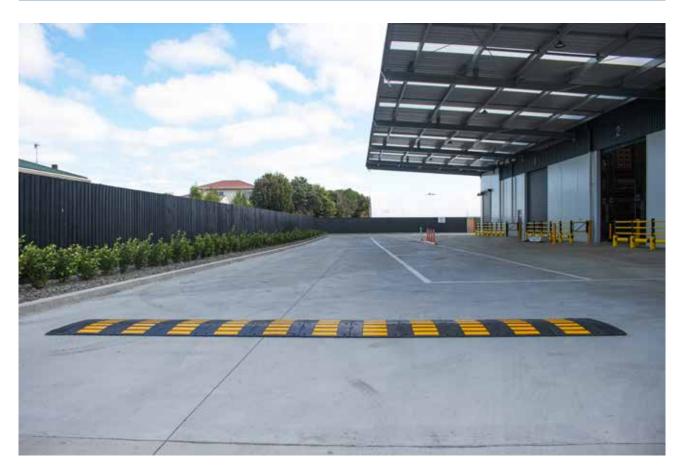

## Interlocking Speed Cushion - 50mm high

## Speed Cushion - 50mm High

Used for areas where trucks are present on a regular basis. The speed cushion disperses the weight load and is also forklift-passable. Ideal for heavy traffic areas and where a low impact speed calmer is required.

- Convenient interlocking system can be configured to any length
- Can be relocated if required
- · Middle sections feature hi-vis yellow panels

Easily bolted down on concrete or bitumen with basic tools.

Used in shared areas for cars and trucks.