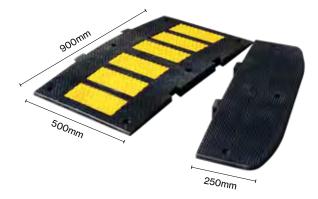

- Convenient interlocking system can be configured to any length
- Can be relocated if required
- · Middle sections feature hi-vis yellow panels

Easily bolted down on concrete or bitumen with basic tools.

| CODE                                 | DESCRIPTION                           | SIZE (mm)                |
|--------------------------------------|---------------------------------------|--------------------------|
| 49-SCMM                              | Speed Cushion 50mm High Centre Module | 500(W) x 900(L) x 50(H)  |
| 49-SCME                              | Speed Cushion 50mm High End Cap       | 250(W) x 900(L) x 50(H)  |
| 9-FBL                                | Fasteners - Bitumen                   | M10 x 100 C/Screw & Plug |
| 49-CF10100                           | Fasteners - Concrete                  | M10 x 100 Anka Screw     |
| 6 fasteners per module 3 per end cap |                                       |                          |