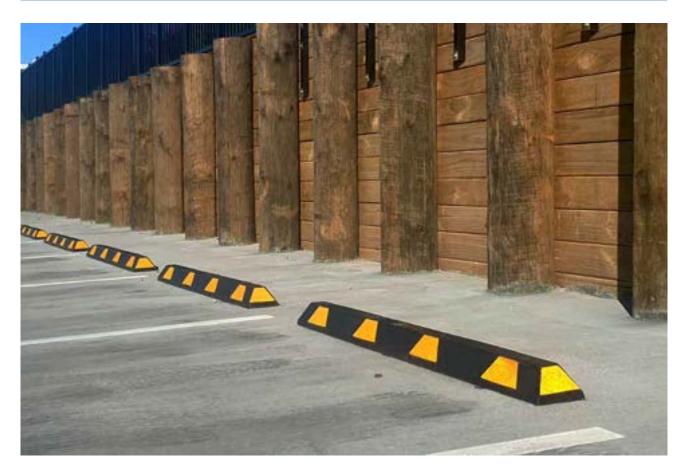

## Rubber Wheel Stop - 1830mm

For use in disability carparks or other situations where parking spaces are wider than standard.

Manufactured from tough recycled rubber.

- · Hi-vis chevrons for enhanced visibility
- · One-person lift for easy installation 19kg
- · Available with either yellow or blue chevrons

The additional length of these Wheel Stops makes them suitable for wider disability parks.

<sup>&#</sup>x27;4 fasteners per wheel stop

\*Bondurox adhesive is used to fasten onto concrete where physical penetration is not allowed. 1 tube per 2 wheel stops.