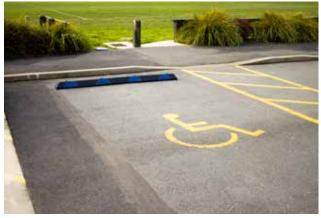

The additional length of these Wheel Stops makes them suitable for wider disability parks.

<sup>&#</sup>x27;4 fasteners per wheel stop

\*Bondurox adhesive is used to fasten onto concrete where physical penetration is not allowed. 1 tube per 2 wheel stops.