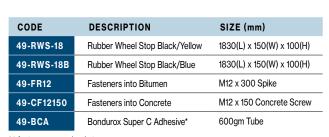

## Rubber Wheel Stops - 1830mm

## Rubber Wheel Stop - 1830mm

For use in disability carparks or other situations where parking spaces are wider than standard.

Manufactured from tough recycled rubber.

- · Hi-vis chevrons for enhanced visibility
- · One-person lift for easy installation 19kg
- · Available with either yellow or blue chevrons

The additional length of these Wheel Stops makes them suitable for wider disability parks.

<sup>&#</sup>x27;4 fasteners per wheel stop

\*Bondurox adhesive is used to fasten onto concrete where physical penetration is not allowed. 1 tube per 2 wheel stops.