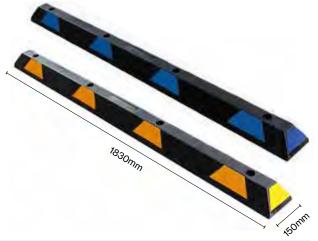

## Rubber Wheel Stops - 1830mm

## Rubber Wheel Stop - 1830mm

For use in disability carparks or other situations where parking spaces are wider than standard.

Manufactured from tough recycled rubber.

- · Hi-vis chevrons for enhanced visibility
- · One-person lift for easy installation 19kg
- · Available with either yellow or blue chevrons