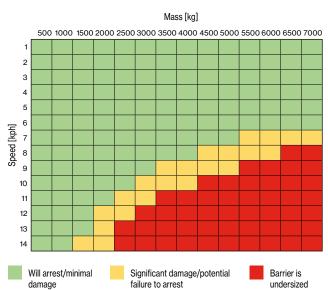

- Absorbs energy on impact then returns to its original shape
- Made from a flexible, impact-resistant PE polymer
- 100% recyclable, UV-resistant and suitable for indoor and outdoor use
- · Dual Plus Barrier stops 5T at 7.2km/h
- Tested and certified by German TÜV NORD (DIN EN 1512) Exceeds AS/NZ 1170.1:2002 (Type G)