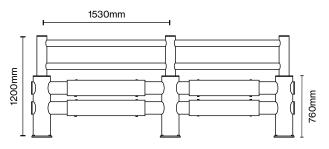

## d-flexx Dual Plus Barrier

**d-flexx** Dual Plus Barrier is a certified, shock-absorbent and highly impact-resistant safety barrier.

Double vehicle beams, plus top pedestrian rails make this ideal for high-traffic areas where people and larger mass vehicles share the zone.

CODE

DESCRIPTION

DFDH

d-flexx Dual Plus

Fasteners included.