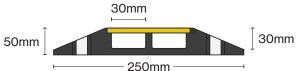

## Specifications.

| Code           | 49-CP230                       |
|----------------|--------------------------------|
| Description    | 2-Channel Flip-Top Cable Cover |
| Material       | Polyurethane                   |
| Height         | 45mm                           |
| Width          | 250mm                          |
| Length         | 900mm                          |
| Weight         | 5kg                            |
| Cable Channels | 2                              |
| Channel Height | 30mm                           |
| Channel Width  | 30mm                           |