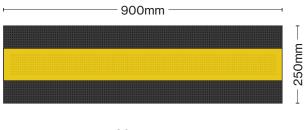

## Specifications.

| Code           | 49-CP230                       |
|----------------|--------------------------------|
| Description    | 2-Channel Flip-Top Cable Cover |
| Material       | Polyurethane                   |
| Height         | 45mm                           |
| Width          | 250mm                          |
| Length         | 900mm                          |
| Weight         | 5kg                            |
| Cable Channels | 2                              |
| Channel Height | 30mm                           |
| Channel Width  | 30mm                           |