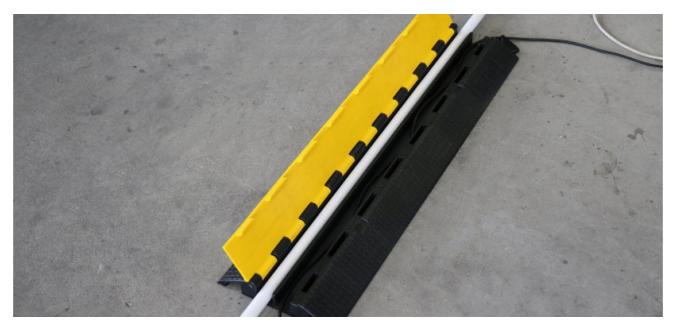

# 2-Channel Flip-Top Cable Cover.

### Suggested Uses.

- Protecting cables from heavy vehicles in operational zones and construction sites
- Eliminating trip hazards in pedestrian walkways and thoroughfares.
- Temporary cable management during events, exhibitions and concerts.

### Benefits.

- · Suitable for use with heavy trucks and forklifts.
- Unit and lid made from TPU which means the lid will remain closed when driven over with heavy vehicles
- Easily attach multiple cable protectors using the inbuilt connectors to cover long cable runs.