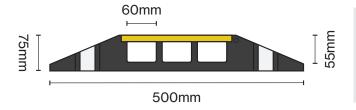

## Specifications.

| Code           | 49-CP355                       |
|----------------|--------------------------------|
| Description    | 3-Channel Flip-Top Cable Cover |
| Material       | Polyurethane                   |
| Height         | 75mm                           |
| Width          | 500mm                          |
| Length         | 900mm                          |
| Weight         | 11kg                           |
| Cable Channels | 3                              |
| Channel Height | 55mm                           |
| Channel Width  | 60mm                           |