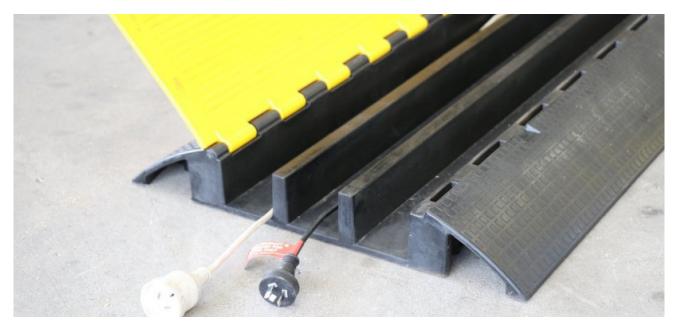

# 3-Channel Flip-Top Cable Cover.

## Benefits.

- · Suitable for use with heavy trucks and forklifts.
- Unit and lid made from TPU which means the lid will remain closed when driven over with heavy vehicles
- Easily attach multiple cable protectors using the inbuilt connectors to cover long cable runs.