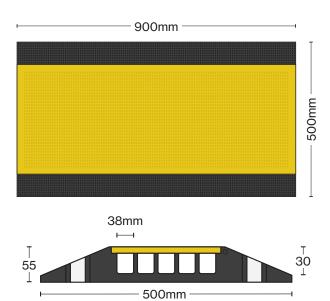

| Code           | 49-CP530                         |
|----------------|----------------------------------|
| Description    | 5-Channel Flip-Top Cable Cover   |
| Material       | Thermoplastic polyurethane (TPU) |
| Height         | 55mm                             |
| Width          | 500mm                            |
| Length         | 900mm                            |
| Weight         | 8.5kg                            |
| Cable Channels | 5                                |
| Channel Height | 30mm                             |
| Channel Width  | 38mm                             |