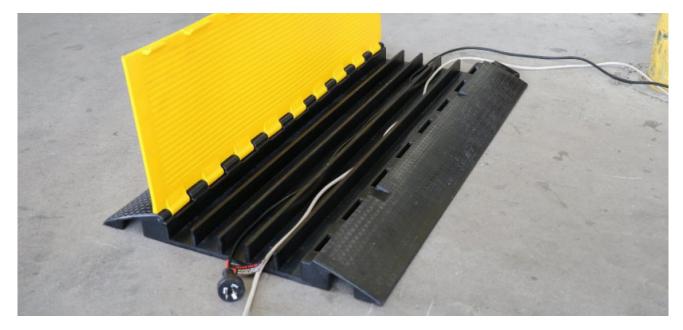

## 5-Channel Flip-Top Cable Cover.

## Suggested Uses.

- Protecting cables from heavy vehicles in operational zones and construction sites
- Eliminating trip hazards in pedestrian walkways and thoroughfares.
- Temporary cable management during events, exhibitions and concerts.

## Benefits.

- Suitable for use with heavy trucks and forklifts.
- Unit and lid made from TPU which means the lid will remain closed when driven over with heavy vehicles
- Easily attach multiple cable protectors using the inbuilt connectors to cover long cable runs.