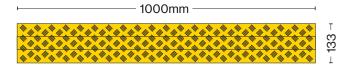

## **Specifications.**

| Code           | 49-CPS                            |
|----------------|-----------------------------------|
| Description    | Drop Over Cable Cover - 1 Channel |
| Material       | Rubber                            |
| Height         | 20mm                              |
| Width          | 133mm                             |
| Length         | 1000mm                            |
| Weight         | 1.5kg                             |
| Cable Channels | 1                                 |
| Channel Height | 12mm                              |
| Channel Width  | 38mm                              |
| Packed In      | 10 Units Per Box                  |
| Codes          |                                   |