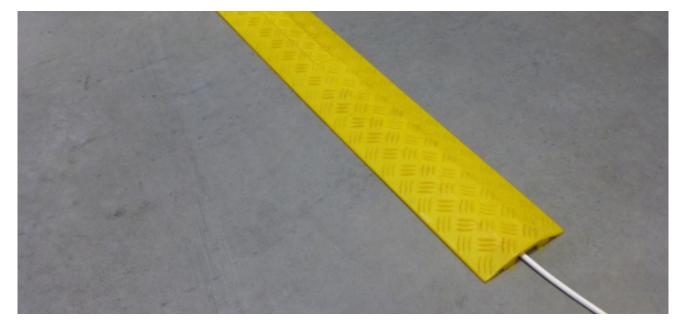

# Drop Over Cable Cover - 1 Channel.

#### Benefits.

- 38mm wide channel can cover 3-4 standard power leads
- Easily attach multiple cable protectors using the inbuilt connectors to cover long cable runs.
- Annti slip tread surface