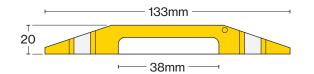

## **Specifications.**

| Code           | 49-CPS                            |
|----------------|-----------------------------------|
| Description    | Drop Over Cable Cover - 1 Channel |
| Material       | Rubber                            |
| Height         | 20mm                              |
| Width          | 133mm                             |
| Length         | 1000mm                            |
| Weight         | 1.5kg                             |
| Cable Channels | 1                                 |
| Channel Height | 12mm                              |
| Channel Width  | 38mm                              |
| Packed In      | 10 Units Per Box                  |
| Codes          |                                   |