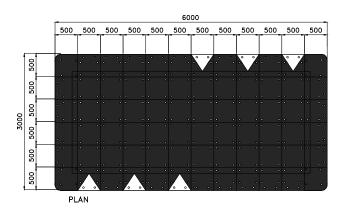

# Specifications.

| Code                 | 49-PEDC                                                  |
|----------------------|----------------------------------------------------------|
| Description          | Modular Raised Speed Table                               |
| Material             | Recycled Rubber                                          |
| Height               | 75mm                                                     |
| Width                | 6000mm                                                   |
| Length               | 3000mm                                                   |
| Weight per<br>module | 20kg                                                     |
| Fixings              | M10 x 150mm Coach Screw and Plug<br>Supplied with Kitset |

#### Components.

| Components. |                                                                                                                 |
|-------------|-----------------------------------------------------------------------------------------------------------------|
|             | Raised Speed Table Kit<br>6000mm (W) x 3000mm (L)                                                               |
| 49-PEDC     | Consists of: 40 x Black Centre Modules 22 x Black Ramp Modules 6 x "Shark Tooth" Ramp Modules 4 x Corner Module |
|             | Extension Kit<br>1000mm (W) x 3000mm (L)                                                                        |
| 49-PEDCX    | Consists of:<br>8 x Black Centre Modules                                                                        |

2 x Black Ramp Modules 2x "Shark Tooth" Ramp Modules

Scan here to view the webpage.