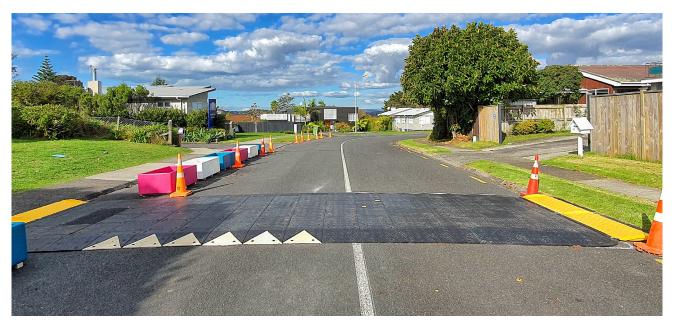

# Modular Raised Speed Tables.

# Suggested Uses.

- · Slow down vehicles
- · Provide designated pedestrian crossing points.
- Trial speed calming measures prior to installing a permanent solution.

### Benefits.

- Modular system allows for quick installation and bolt in design allows for removal/relocation if required.
- · Anti-slip surfacing for pedestrians
- Supplied with compliant white 'shark teeth' markings on the approach ramps
- Available as either Courtesy or Zebra Pedestian Crossing