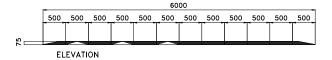

# Specifications.

| Code                 | 49-PEDC                                                  |
|----------------------|----------------------------------------------------------|
| Description          | Modular Raised Speed Table                               |
| Material             | Recycled Rubber                                          |
| Height               | 75mm                                                     |
| Width                | 6000mm                                                   |
| Length               | 3000mm                                                   |
| Weight per<br>module | 20kg                                                     |
| Fixings              | M10 x 150mm Coach Screw and Plug<br>Supplied with Kitset |