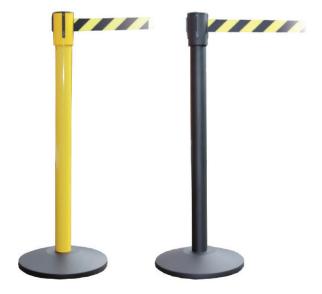

### Benefits.

- · Posts available in black and in yellow
- 4.6m long tough polyester belt
- 4-way connectivity heads
- · Auto-brake for safe retracting

#### Codes.

| 49-RBY4 | Retractable Belt Barrier - Yellow Post |
|---------|----------------------------------------|
| 49-RBB4 | Retractable Belt Barrier - Black Post  |