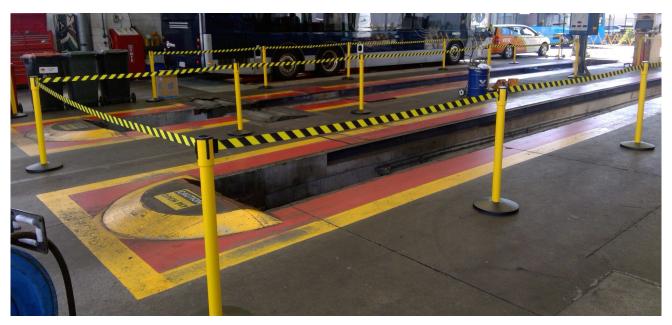

# Retractable Hazard Belt Barrier.

### Suggested Uses.

- Quickly deploy effective visual barriers for exclusion zones and walkways
- Draw attention to workplace hazards.

### Benefits.

- · Posts available in black and in yellow
- 4.6m long tough polyester belt
- 4-way connectivity heads
- · Auto-brake for safe retracting