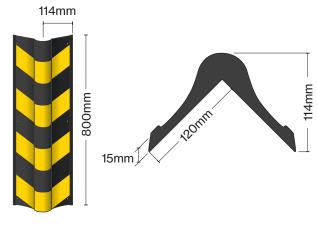

# Specifications.

| Code        | 49-RCP-HD                        |
|-------------|----------------------------------|
| Description | Rubber Corner Guard - Heavy Duty |
| Material    | Recycled Rubber                  |
| Height      | 114mm                            |
| Width       | 114mm                            |
| Length      | 800mm                            |
| Weight      | 2.5kg                            |
| Fixings     | 6                                |