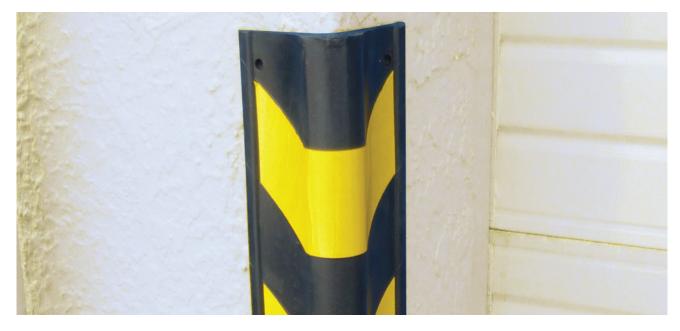

# Rubber Corner Guard - Heavy Duty.

# Suggested Uses.

 Ideal for preventing damage to both vehicles and buildings, the heavy duty option provides superior protection with a thicker bumper.

### Benefits.

- Rubber Corner Guards protect property and vehicles from impact damage
- Suitable for indoor and outdoor use
- Economical solution and easy to install
- · Includes reflective panels for increased visibility
- · Available in a standard or heavy duty option