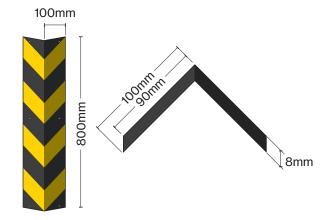

## Specifications.

| Code        | 49-RCP-S                       |
|-------------|--------------------------------|
| Description | Rubber Corner Guard - Standard |
| Material    | Recycled Rubber                |
| Height      | 100mm                          |
| Width       | 100mm                          |
| Length      | 800mm                          |
| Weight      | 1.8kg                          |
| Fixings     | 6                              |