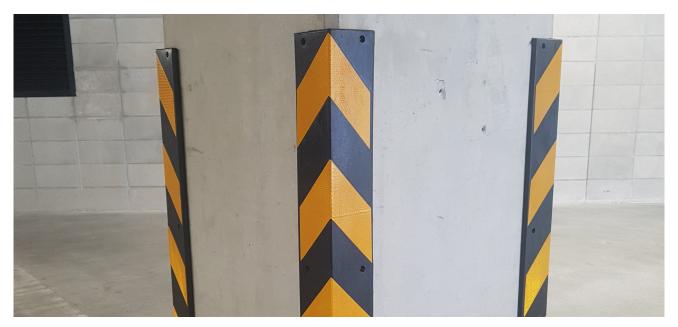

# Rubber Corner Guard - Standard.

## Suggested Uses.

 Ideal for preventing damage to both vehicles and buildings, particularly in basement parking where space is often restricted.

#### Benefits.

- Rubber Corner Guards protect property and vehicles from impact damage
- Suitable for indoor use only not UV stabilised
- Economical solution and easy to install
- Includes reflective panels for increased visibility
- Available in a standard or heavy duty option