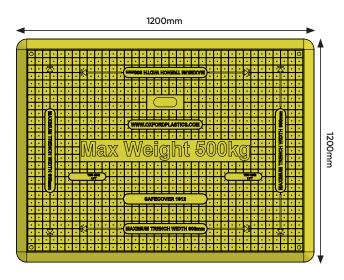

## Safe Cover - 1600 x 1200mm.

Designed to be laid loose, but can be fixed in each corner for longer term applications

| Code          | 49-SC1216                  |
|---------------|----------------------------|
| Description   | Safe Cover - 1600 x 1200mm |
| Max Hole Span | up to 900mm wide           |
| Max Load      | 2000kg                     |
| Material      | Fibreglass Composite       |
| Height        | 26mm                       |
| Width         | 1200mm                     |
| Length        | 1600mm                     |
| Weight        | 33kg                       |