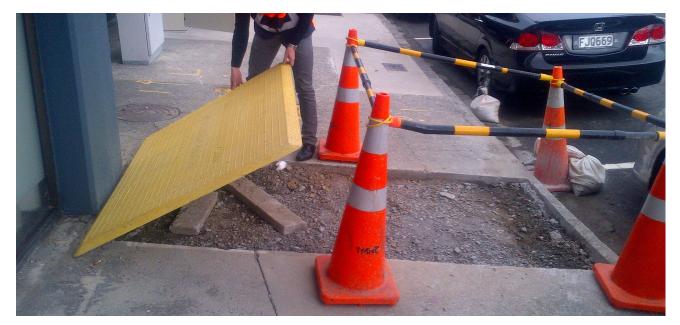

## Safe Cover - 1600 x 1200mm.

## Suggested Uses.

- Ideal for covering trenches/holes across areas that require pedestrian or wheelchair access
- Safely cover holes and trenches up to 900mm wide

## Benefits.

- A great alternative to heavy steel plates with a non-conductive composite construction
- Can be easily installed, transported and stored with only 2 people

| <br>sef | <br>- |   |
|---------|-------|---|
| <br>СОТ | <br>  | n |
|         |       |   |

Designed to be laid loose, but can be fixed in each corner for longer term applications

| Code          | 49-SC1216                  |
|---------------|----------------------------|
| Description   | Safe Cover - 1600 x 1200mm |
| Max Hole Span | up to 900mm wide           |
| Max Load      | 2000kg                     |
| Material      | Fibreglass Composite       |
| Height        | 26mm                       |
| Width         | 1200mm                     |
| Length        | 1600mm                     |
| Weight        | 33kg                       |