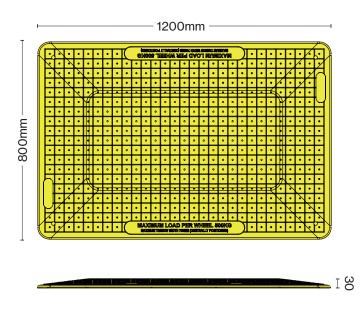

## Specifications.

| Code          | 49-SC1280                       |
|---------------|---------------------------------|
| Description   | Safe Cover - 1200 x 800mm       |
| Max Hole Span | Holes/trenches up to 700mm wide |
| Max Load      | 1600kg                          |
| Material      | Fibreglass Composite            |
| Height        | 30mm                            |
| Width         | 800mm                           |
| Length        | 1200mm                          |
| Weight        | 13kg                            |