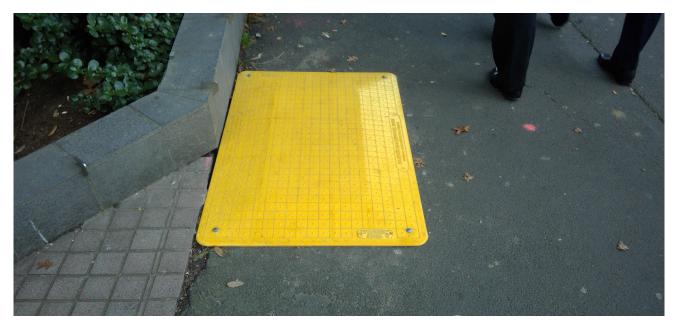

# 12/8 Safe Cover.

### Suggested Uses.

- Ideal for covering trenches/holes across areas that require pedestrian or wheelchair access
- Safely cover holes and trenches up to 700mm wide
- Support pedestrians & vehicles up to 1600kg

#### Benefits.

- Hi-vis and anti-trip covers create a safe passageway for pedestrians, wheelchairs and vehicles
- · Can be easily installed, transported and stored