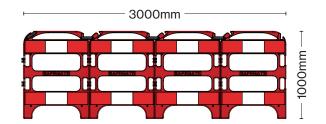

# Specifications.

| Code              | 49-SG4                   |
|-------------------|--------------------------|
| Description       | Safegate Folding Barrier |
| Material          | 100% recyclable HDPE     |
| Height            | 1000mm                   |
| Width when closed | 750mm                    |
| Width when opened | 3000mm                   |
| Weight            | 8kg                      |