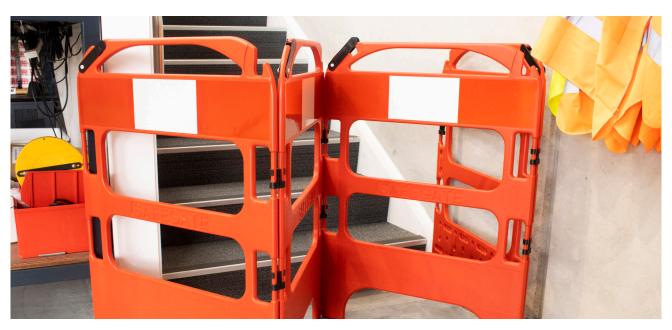

# Safegate Folding Barrier.

## Suggested Uses.

- · Clearly cordon off areas and restrict access.
- Create temporary cordons around excavations and other work site hazards

#### Benefits.

- Clip system allows multiple barriers to be joined together
- · Lightweight easy to transport and deploy
- Compact folds out from 800mm to 3m,
- Reflective panels on each barrier for enhanced visibility at night