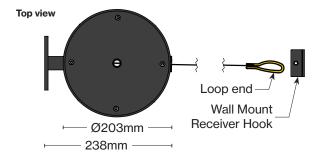

# Specifications.

| Code        | 49-WB20                                      |
|-------------|----------------------------------------------|
| Description | Wall Mount Retractable 20m Belt              |
| Material    | Aluminium body with webbing belt             |
| Belt Length | 20m                                          |
| Weight      | 9.5kg                                        |
| Comes with  | Wall mount bracket, wall mount reciever hook |