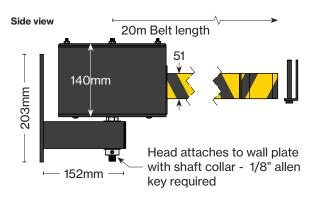

# Specifications.

| Code        | 49-WB20                                      |
|-------------|----------------------------------------------|
| Description | Wall Mount Retractable 20m Belt              |
| Material    | Aluminium body with webbing belt             |
| Belt Length | 20m                                          |
| Weight      | 9.5kg                                        |
| Comes with  | Wall mount bracket, wall mount reciever hook |