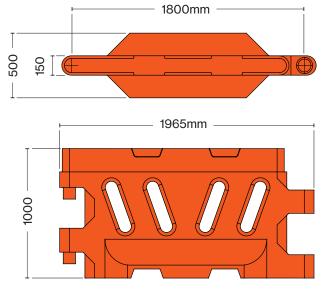

### Specifications.

| Code        | 49-WFB                    |
|-------------|---------------------------|
| Description | Water Filled Barriers     |
| Material    | Polyethylene              |
| Height      | 1000mm                    |
| Width       | 500mm                     |
| Length      | 1980mm                    |
| Weight      | 25kg (empty) 150kg (full) |
| Fixings     |                           |