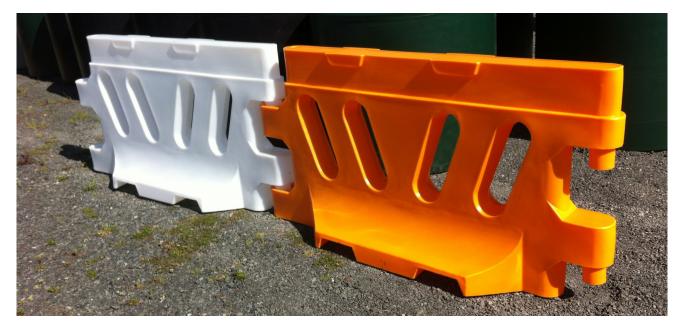

#### **Codes**

| 49-WFB-W | Water Filled Barriers - White  |
|----------|--------------------------------|
| 49-WFB-O | Water Filled Barriers - Orange |