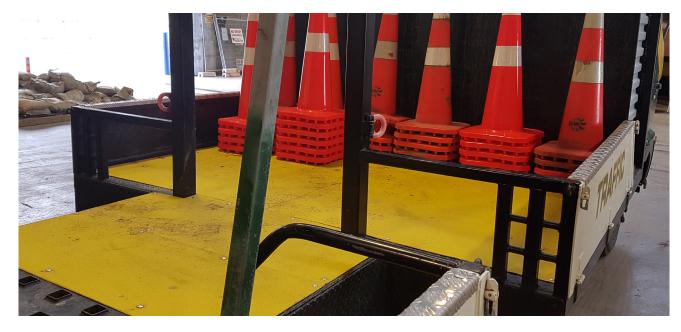

## Suggested Uses.

- Floors where slip and fall hazards exist.
- Steps and steel surfaces on trucks and trailers that are frequently accessed, e.g. traffic management trucks