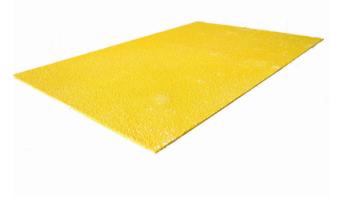

# Anti-Slip Floor Plate.

### Benefits.

- Easily clean by hosing down
- Fibreglass backing, excellent anti-slip rating
- Supplied non-drilled, easy to install using glue and/or screws

## Specifications.

| Code        | 11-FP                    |
|-------------|--------------------------|
| Description | Anti-Slip Floor Plate    |
| Material    | Carborundum / Fibreglass |
| Colour      | Yellow                   |