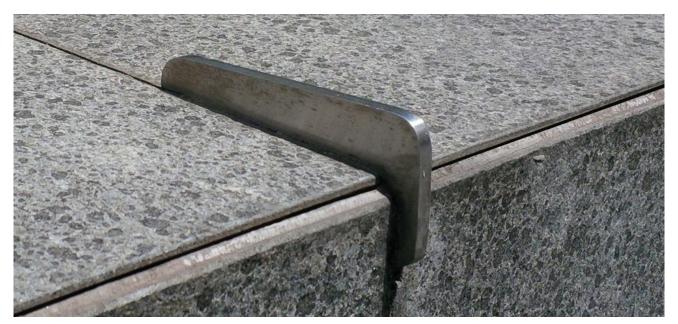

# **Blade Skate Deterrent.**

# Suggested Uses.

 Deter skateboarding on long edge street furniture and steps.

### Benefits.

- Eliminates potential damage caused to property and architecture by skateboards, bicycles and skates.
- Manufactured from polished marine grade 316 stainless steel to suit square edge and rolled edge landscape walls and other ledges.
- Designed to be cast into new walls during construction or retrofitted with adhesive or grout into a saw cut

### Useful Tip.

Suggested spacing is 500-600mm between each Skate Deterrent