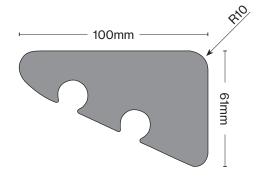

# Specifications.

| Code        | 12-SDBL                  |
|-------------|--------------------------|
| Description | Blade Skate Deterrent    |
| Material    | 316 Stainless Steel      |
| Width       | 4mm                      |
| Length      | 100mm                    |
| Height      | 61mm (12mm above ground) |
| Pack Qty    | 10 units                 |