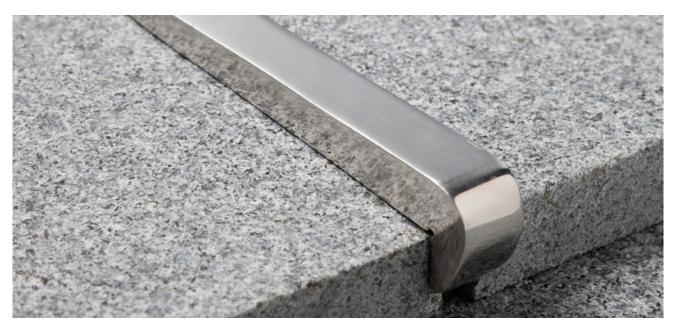

# **Bull Nosed Skate Deterrent.**

## Suggested Uses.

 Deter skateboarding on long edge street furniture and steps.

#### Benefits.

- Eliminates potential damage caused to property and architecture by skateboards, bicycles and skates.
- Manufactured from polished marine grade 316 stainless steel to suit square edge and rolled edge landscape walls and other ledges.
- · Electro polished finish