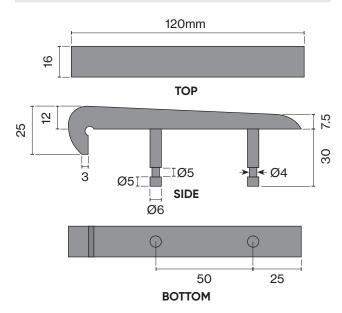

## Specifications.

| Code          | 12-SDBN                                |
|---------------|----------------------------------------|
| Description   | Bull Nosed Skate Deterrent             |
| Material      | 316 Stainless Steel                    |
| Width         | 16mm                                   |
| Length        | 120mm                                  |
| Height        | 42mm (12mm above ground)               |
| Stem Height   | 30mm                                   |
| Stem Diameter | 6mm                                    |
| Pack Qty      | 10 units                               |
| Fixings       | 1 tube adhesive per 20 units installed |