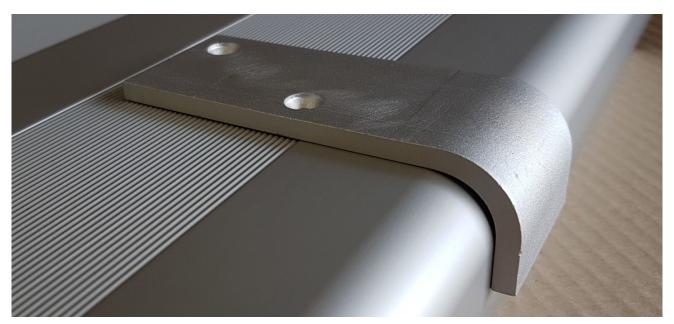

# Flat Nose Skate Deterrent.

#### Benefits.

- Eliminates potential damage caused to property and architecture by skateboards, bicycles and skates.
- Manufactured from flat-profiled anodised aluminium to suit square edge and rolled edge landscape walls and steel or aluminium bench seating.