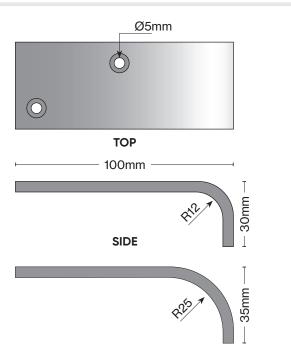

## Specifications.

| Code                        | 12-SDFN                   |
|-----------------------------|---------------------------|
| Description                 | Flat Nose Skate Deterrent |
| Material                    | Anodised Aluminium        |
| Width                       | 5mm                       |
| Length                      | 100mm                     |
| Stud Height<br>Above Ground | 5mm                       |
| Fixings                     | 2                         |
| Pack Qty                    | 10 units                  |

#### Codes.

| 12-SDFN-12 | Flat Nose Skate Deterrent 12mm<br>Internal Radius |
|------------|---------------------------------------------------|
| 12-SDFN-25 | Flat Nose Skate Deterrent 25mm<br>Internal Radius |