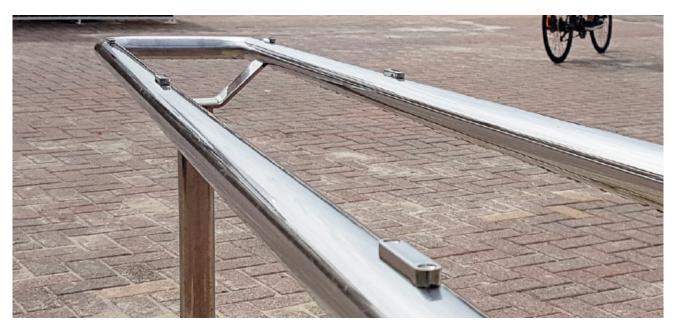

# Handrail Stud Skate Deterrent.

### Suggested Uses.

· Deter skateboarding on pedestrian handrails

#### Benefits.

- Eliminates potential damage caused to property and architecture by skateboards, bicycles and skates.
- Manufactured from polished marine grade 316 stainless steel to suit square edge and rolled edge landscape walls and other ledges.
- · Electro polished finish

### **Useful Tip.**

Suggested spacing is 500-600mm between each Skate Deterrent