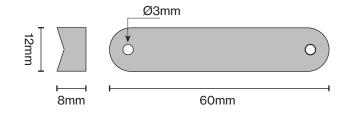

## Specifications.

| Code        | 12-SDHR                       |
|-------------|-------------------------------|
| Description | Handrail Stud Skate Deterrent |
| Material    | 316 Stainless Steel           |
| Width       | 12mm                          |
| Length      | 60mm                          |
| Height      | 8mm                           |
| Pack Qty    | 10 units                      |
| Fixings     | 2 (supplied)                  |