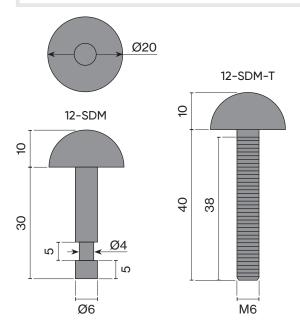

#### **Specifications.**

| Code                        | 12-SDM                        |
|-----------------------------|-------------------------------|
| Description                 | Mushroom Stud Skate Deterrent |
| Material                    | 316 Stainless Steel           |
| Stud Height<br>Above Ground | 10mm                          |
| Stud Diameter               | 20mm                          |
| Stem Diameter               | 6mm                           |
| Pack Qty                    | 10 units                      |
| ,                           | io units                      |

# Codes<sub>•</sub>

| 12-SDM   | Mushroom Stud Skate Deterrent<br>Glue Fixed                    |
|----------|----------------------------------------------------------------|
| 12-SDM-T | Mushroom Stud Skate Deterrent<br>Bolt On (no fixings required) |