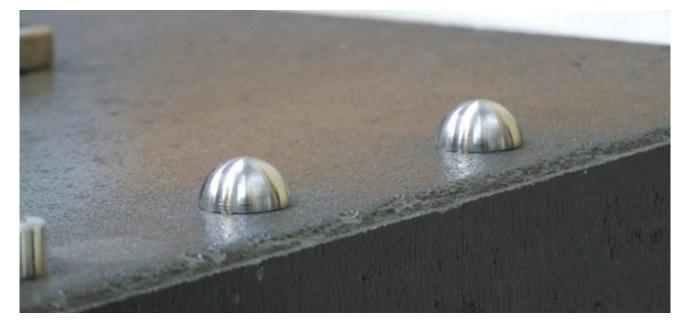

# Mushroom Stud Skate Deterrent.

### Suggested Uses.

Deter skateboarding on long edge street furniture

### Benefits.

- Eliminates potential damage caused to property and architecture by skateboards, bicycles and skates.
- Manufactured from polished marine grade 316 stainless steel to suit square edge and rolled edge landscape walls and other ledges.
- Electro polished finish

#### **Useful Tip.**

Suggested spacing is 500-600mm between each Skate Deterrent