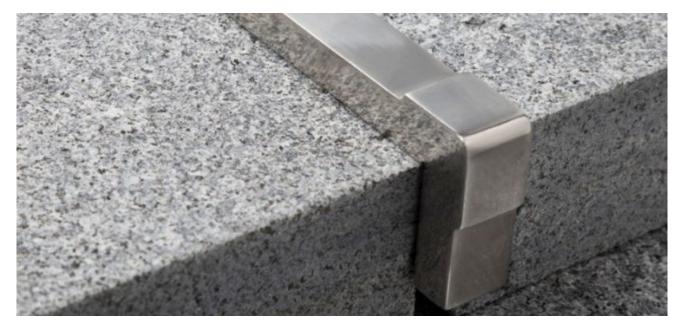

## Square Faced Skate Deterrent.

### Benefits.

- Eliminates potential damage caused to property and architecture by skateboards, bicycles and skates.
- Manufactured from polished marine grade 316 stainless steel to suit square edge and rolled edge landscape walls and other ledges.
- Electro polished finish