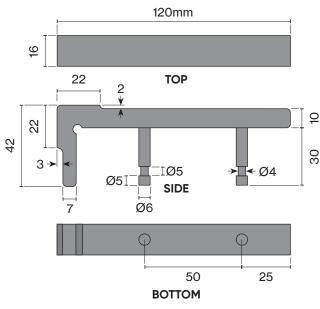

# ure Code Description

Specifications.

| Description   | Square Faced Skate Deterrent |
|---------------|------------------------------|
| Material      | 316 Stainless Steel          |
| Width         | 16mm                         |
| Length        | 120mm                        |
| Height        | 42mm (12mm above ground)     |
| Stem Height   | 30mm                         |
| Stem Diameter | 6mm                          |
|               |                              |
| Pack Qty      | 10 units                     |