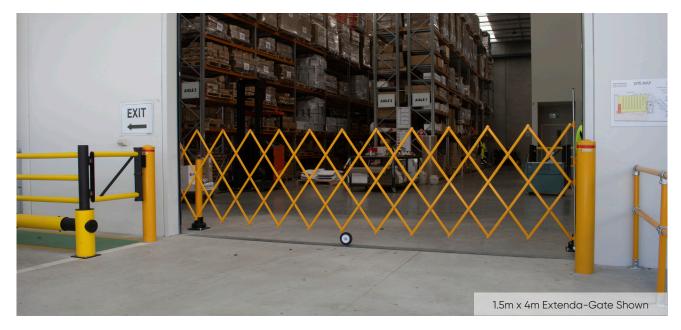

# 1m x 8m Extenda-Gate Barrier.

# Suggested Uses.

- · Create high visibility temporary exclusion zones
- · Quickly close off unauthorised access to areas e.g. aisles, dockways, workshops
- · Allow temporary access accross a walkway.

#### **Benefits**.

- Rounded aluminium rail design prevent fingers getting hurt if jammed between rails
- · Stainless bolt & nylon washer at all pivot points prevent failure due to high wind loads or fatigue.
- Rubber-gripped steel support wheels prevent lateral movement
- · Can be supplied with a mobile conversion kit which transforms any fixed Extenda-Gate Barrier into a mobile one that can be wheeled into place when needed.