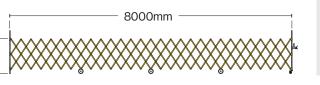

### Specifications.

| Description1m x 8m Extenda-Gate BarrierConstructionBolted through Aluminium Rails<br>with Safety Yellow Powdercoat,Support Wheels3x Steel Support WheelsHeight1000mmWidth (Closed)860mmWidth (Expanded)8000mmWeight22kgWhats in the box:1x Extenda-Gate Barrier, 2 x Wall<br>Mount Brackets 1 x Latch | Code              | 49-EXB108                                                       |
|-------------------------------------------------------------------------------------------------------------------------------------------------------------------------------------------------------------------------------------------------------------------------------------------------------|-------------------|-----------------------------------------------------------------|
| Constructionwith Safety Yellow Powdercoat,Support Wheels3x Steel Support WheelsHeight1000mmWidth (Closed)860mmWidth (Expanded)8000mmWeight22kgWhats in the box:1x Extenda-Gate Barrier, 2 x Wall                                                                                                      | Description       | 1m x 8m Extenda-Gate Barrier                                    |
| Height1000mmWidth (Closed)860mmWidth (Expanded)8000mmWeight22kgWhats in the box:1x Extenda-Gate Barrier, 2 x Wall                                                                                                                                                                                     | Construction      | 0                                                               |
| Width (Closed)860mmWidth (Expanded)8000mmWeight22kgWhats in the box:1x Extenda-Gate Barrier, 2 x Wall                                                                                                                                                                                                 | Support Wheels    | 3x Steel Support Wheels                                         |
| Width (Expanded)8000mmWeight22kgWhats in the box:1x Extenda-Gate Barrier, 2 x Wall                                                                                                                                                                                                                    | Height            | 1000mm                                                          |
| Weight 22kg   Whats in the box: 1x Extenda-Gate Barrier, 2 x Wall                                                                                                                                                                                                                                     | Width (Closed)    | 860mm                                                           |
| Whats in the box: 1x Extenda-Gate Barrier, 2 x Wall                                                                                                                                                                                                                                                   | Width (Expanded)  | 8000mm                                                          |
| Whats in the box:                                                                                                                                                                                                                                                                                     | Weight            | 22kg                                                            |
| Hount Didokets, TX Eaton,                                                                                                                                                                                                                                                                             | Whats in the box: | 1x Extenda-Gate Barrier, 2 x Wall<br>Mount Brackets, 1 x Latch, |