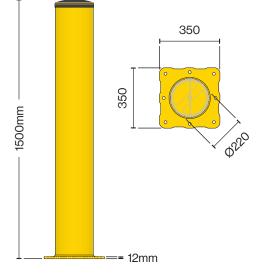

### Specifications.

| Code           | 49-SM220                                    |
|----------------|---------------------------------------------|
| Description    | 220mm Steel Surface Mount Bollard           |
| Material       | Steel                                       |
| Height         | 1500mm                                      |
| Diameter       | 220mm                                       |
| Base Plate     | 350mm x 350mm x 12mm                        |
| Weight         | 55kg                                        |
| Wall Thickness | 4.5mm                                       |
| Fasteners      | Supplied with 8x M12x150<br>Concrete Screws |