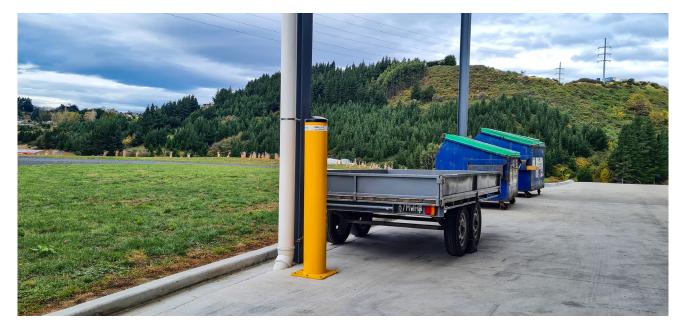

# 220mm Steel Surface Mount Bollard.

## Suggested Uses.

- Heavy duty property and asset protection.
- Protecting doorways and entrances where heavy vehicles are present

#### Benefits.

- Made in New Zealand with 10 Year Warrenty
- UV Stabilised Powdercoat
- Black plastic knock on cap