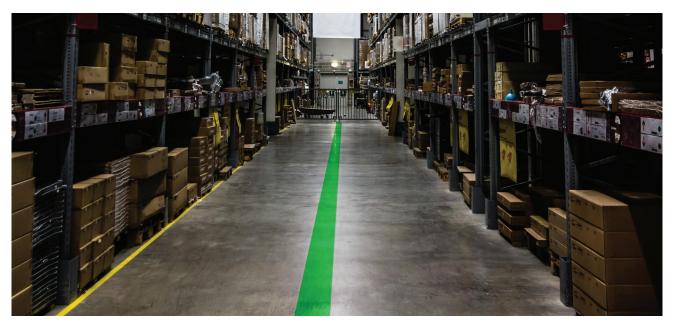

## Signum LED Line Projector.

## Suggested Uses.

- For high traffic areas where painted lines do not last.
- Use a proximity sensor to hide pedestrian walkways when vehicles are present in the area.

## Benefits.

- Highly visible on a variety of surfaces, projected image will never wear off and is visible in any lighting
- Can be activated by wired proximity sensor or switch
- Maximum flexibility for dynamic environments.
- Durable dust & rain proof design with IP65 rating and tested to work from +50° to -30°
- Up to 6 years of continuous use 24 hours a day for 365 days a year.
- Manufactured in Italy and uses high quality Japanese CITILED COB LEDs for light source