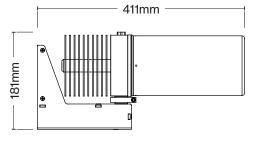

## Specifications.

| Code                | 49-PL75                                              |
|---------------------|------------------------------------------------------|
| Description         | Signum LED Line Projector                            |
| Material            | Aluminium casing with RAL 9005 black powdercoat      |
| Size                | 411mm x 122mm x 181mm                                |
| Weight              | 6kg                                                  |
| IP Rating           | IP65                                                 |
| LED Lifespan        | 50,000 hours                                         |
| Projection Type     | Line                                                 |
| Projection Distance | Up to 10m                                            |
| Projection Ratio    | 1:50 (10m mounting height = 10m(L) x 200mm(W) line). |
| Power               | 75W - 10A 240V Power Supply                          |
| Total Lumen Output  | 3,400 Lumens                                         |
| Colour Temperature  | 6,000 °K                                             |
| Line Colours        | Blue, Yellow, Green, Orange                          |
| Code                | 49-PM7590                                            |
| Description         | LED Projector – 75W + 90mm Lens                      |
| Projection Distance | Use if mounting over 6 metres high                   |
| Code                | 49-PM7556                                            |
| Description         | LED Projector – 75W + 56mm Lens                      |
| Projection Distance | Use if mounting over 6 metres high                   |