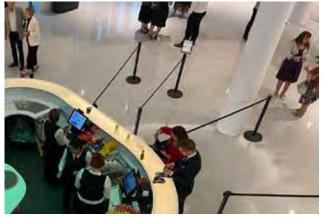

## Retractable Queuing Stanchions

Create professionial queuing lines quickly and easily.

## Premium Retractable Queuing Stanchion - Black

Our Premium Retractable Stanchions are an effective and efficient way to manage queues of people. Link multiple stanchions together with the 3 metre belts to create a guided zone that improves productivity and operational efficiencies. Auto-brake for safe belt retraction.