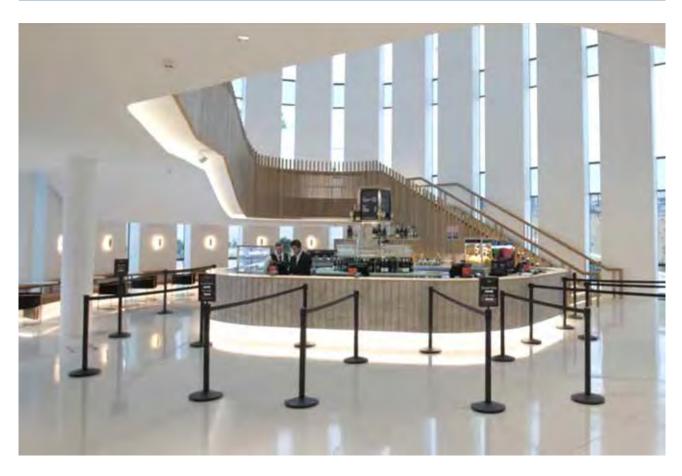

## Retractable Queuing Stanchions

Create professionial queuing lines quickly and easily.

## Premium Retractable Queuing Stanchion - Black

Our Premium Retractable Stanchions are an effective and efficient way to manage queues of people. Link multiple stanchions together with the 3 metre belts to create a guided zone that improves productivity and operational efficiencies. Auto-brake for safe belt retraction.