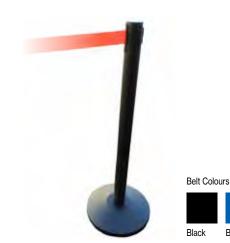

## Premium Retractable Queuing Stanchion - Black

Our Premium Retractable Stanchions are an effective and efficient way to manage queues of people. Link multiple stanchions together with the 3 metre belts to create a guided zone that improves productivity and operational efficiencies. Auto-brake for safe belt retraction.

Height: 1000mm

Base Diameter: 360mm

Belt Length: 3m Weight: 10kg

|  | CODE       | DESCRIPTION                                                |
|--|------------|------------------------------------------------------------|
|  | 49-RBB3-BK | Premium Black Retractable Queuing Stanchion, 3m Black Belt |
|  | 49-RBB3-BU | Premium Black Retractable Queuing Stanchion, 3m Blue Belt  |
|  | 49-RBB3-R  | Premium Black Retractable Queuing Stanchion, 3m Red Belt   |